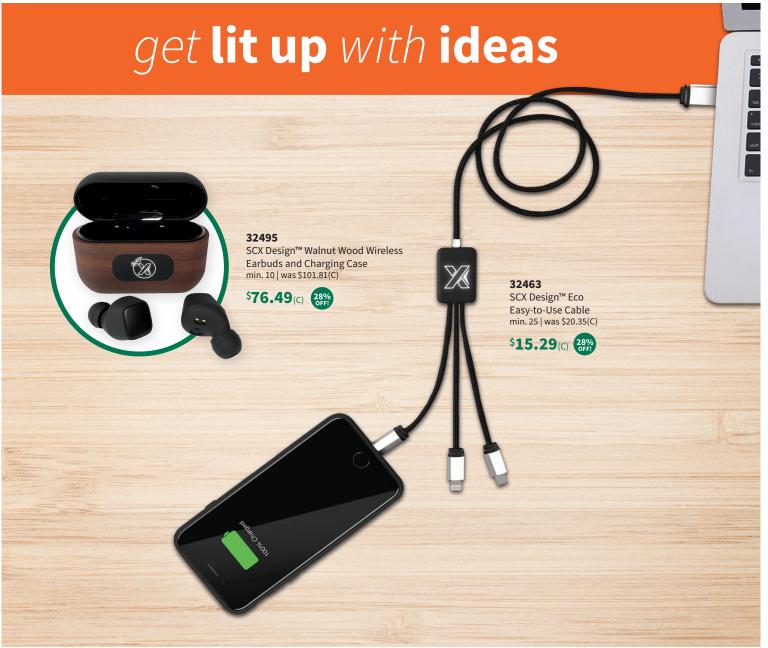

EFR8WI)

45081

Can Cooler

Koozie® Collapsible

min. 250 | was \$1.32(C)

29% \$0.99<sub>(C)</sub>



spring into everyday style

45448

Koozie® britePix® Can Cooler min. 200 | was \$1.32(C)

\$0.99<sub>(C)</sub> 29%



high inventory



\*Except for FREE SHIPPING on BIC® & Classic Collection writing instruments. (FREEFR8WI)



## spring into everyday style



#### **CDKW038**

The Viking Collection® Nova Tumbler - 20 oz. min. 48 | was \$14.61(C)

\$9.98<sub>(C)</sub> 38%





### 46434

Koozie® Big Recycled Tumbler - 40 oz. min. 24 | was \$26.27(C)

\$17.94<sub>(C)</sub> 38%





Contact your sales representative to learn more about our expanded Tervis® drinkware line.

#### 1001837

Tervis® Classic Tumbler Full-Color Insert - 16 oz. min. 100 | was \$17.50(C)

\$11.95<sub>(C)</sub>







2025 Semi Annual Promotion

Valid through June 30, 2025



# get creative custom options make your vision a reality!



Contact your sales rep for more custom options!





\*Except for FREE SHIPPING on BIC® & Classic Collection writing instruments. (FREEFR8WI)



get adventurous

**Full-color** imprint is standard! **PLUS** optional personalization shown.

#### 26278

GCI Outdoor® Kickback Rocker™ min. 12 | was \$151.67(E)



\$99.96(E)





#### VHDW26281

Snapback Meshback Trucker Cap min. 48 | was \$9.39(C)

\$6.41<sub>(C)</sub> 38%







42% \$40.80<sub>(C)</sub>





#### **VOUT036**

Fun On The Go Games -Pickleball Set min. 48 | was \$25.77(C)

\$19.35<sub>(C)</sub> 28%



**2025 Semi Annual Promotion** 

Valid through June 30, 2025



\*Except for FREE SHIPPING on BIC® & Classic