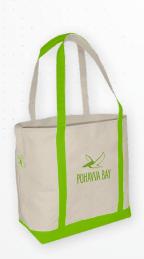

\$10.95<sub>(C)</sub>

A165333

Natural Magazine **Economy Tote** min. 100 | was \$3.60(C)

\$2.70<sub>(C)</sub> 29%

\*Except for FREE SHIPPING on BIC® & Classic Collection writing instruments. (FREEFR8WI)