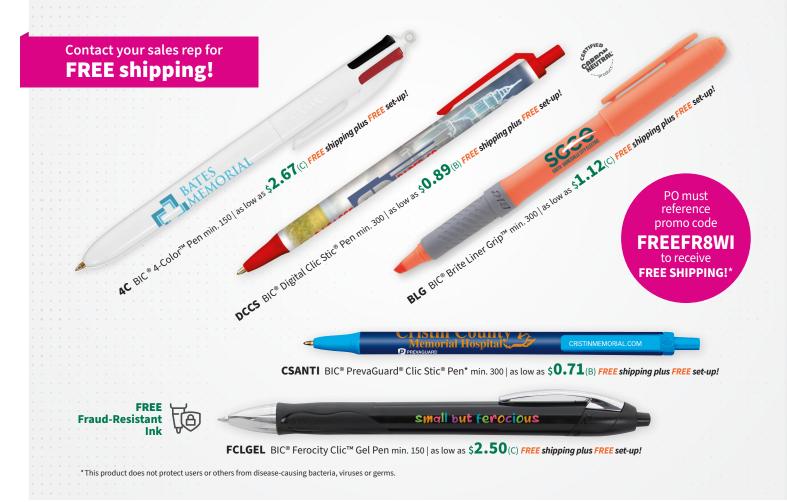

## FREE shipping on all **BiC** and Classic Collection writing instruments

Valid through June 30, 2025

\*Except for FREE SHIPPING on BIC® & Classic Collection writing instruments. (FREEFR8WI)

FREE shipping on all

**BiC** and Classic Collection

writing instruments

\*Except for FREE SHIPPING on BIC® & Classic Collection writing instruments. (FREEFR8WI)

\*Except for FREE SHIPPING on BIC® & Classic Collection writing instruments. (FREEFR8WI)