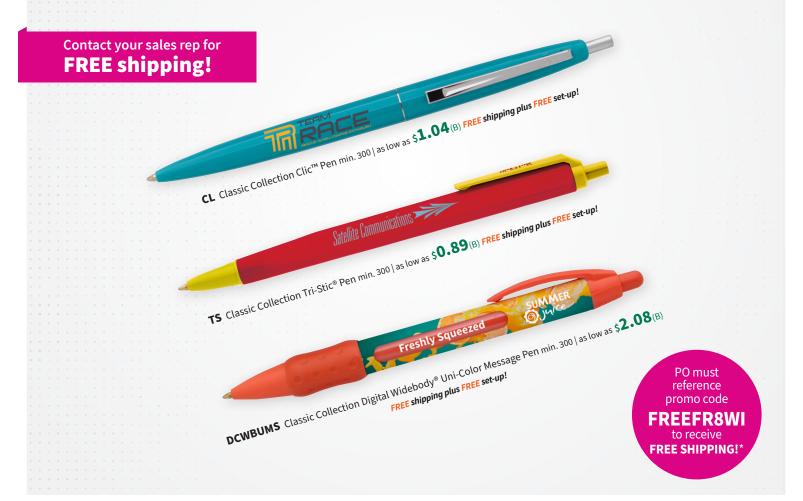

## FREE shipping on all **BiC** and Classic Collection writing instruments

Valid through June 30, 2025

\*Except for FREE SHIPPING on BIC® & Classic Collection writing instruments. (FREEFR8WI)

FREE shipping on all

**BiC** and Classic Collection

writing instruments

\*Except for FREE SHIPPING on BIC® & Classic Collection writing instruments. (FREEFR8WI)