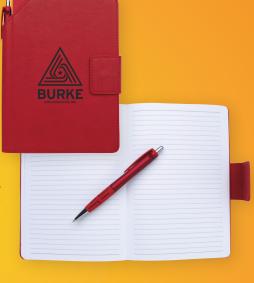

#### 16204

Souvenir® Daven Journal with Daven Pen min. 50 | was \$13.58(C)

\$9.27(c)

**BOOK**2 CHANGE THE WORLD