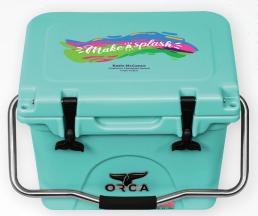

#### 62580

Classic 2-Ball Par Pack with Tees, Tool & Poker Chip min. 75 | was \$12.18(C)

\$10.14(C)

ORCA® 20 Quart Cooler min. 1 | was \$394.93(E)

\$319.89<sub>(E)</sub>