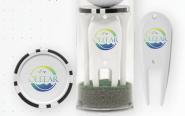

#### 62580

Classic 2-Ball Par Pack with Tees, Tool & Poker Chip min. 75 | was \$12.18(C)

\$10.14(C)

ORCA® 20 Quart Cooler min. 1 | was \$394.93(E)

\$319.89<sub>(E)</sub>