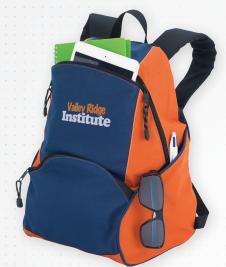

#### **AP5040**

Atchison® On the Move Backpack min. 50 | was \$15.82(C)

\$10.80<sub>(C)</sub> 38%