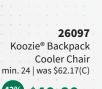

#### VCOL032

The Viking Collection® Voyage 24-Can Backpack Cooler min. 9 | was \$101.54(C)

\$69.35(c)

Koozie® Six-Pack Cooler min. 96 | was \$9.06(C)

\$5.43<sub>(C)</sub> 50%

Valid through June 30, 2025

\*Except for FREE SHIPPING on BIC® & Classic Collection writing instruments. (FREEFR8WI)