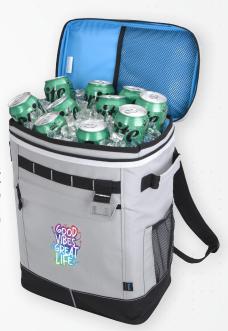

#### VCOL032

The Viking Collection® Voyage 24-Can Backpack Cooler min. 9 | was \$101.54(C)

\$69.35(c)

Koozie® Six-Pack Cooler min. 96 | was \$9.06(C)

\$5.43<sub>(C)</sub> 50%

Valid through June 30, 2025

\*Except for FREE SHIPPING on BIC® & Classic Collection writing instruments. (FREEFR8WI)