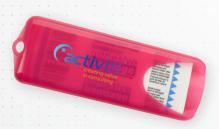

#### 41261

Good Value™ Nuvo Bandage Dispenser with Standard Bandages min. 500 | was \$1.31(C)

\$0.99<sub>(C)</sub>

PORT AUTHORITY