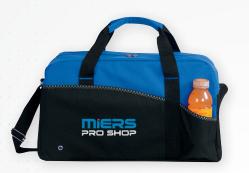

## spring into everyday style

**AP6810** Atchison® Center Court Duffel min. 50 | was \$15.52(C)

AP8400

Atchison® TranSport It Tote min. 50 | was \$12.54(C)

\$8.57<sub>(C)</sub> 38%

A165348 Small Accent Boat Tote min. 40 | was \$16.05(C)